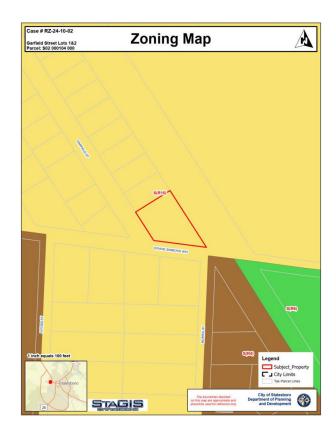

#### RZ 24-10-02 ZONING MAP AMENDMENT REQUEST

| ZOMINO IIIAI AIIIEMDII  |                                  |  |  |
|-------------------------|----------------------------------|--|--|
| LOCATION:               | Garfield Street                  |  |  |
| EXISTING ZONING:        | R-15 (One-Household Residential) |  |  |
| ACRES:                  | 0.30 acres                       |  |  |
| PARCEL<br>TAX<br>MAP #: | S02000104000                     |  |  |
| COUNCIL<br>DISTRICT:    | District 2                       |  |  |
| EXISTING<br>USE:        | Single-Family Home               |  |  |
| PROPOSED<br>USE:        | Multi-Family Residential         |  |  |

PETITIONER Colette Sabb-Burke

ADDRESS 2034 Clearstream Overlook Stone Mountain, GA 30088

**REPRESENTATIVE** Same as above

**ADDRESS** 

#### STAFF/PLANNING COMMISSION RECOMMENDATION

STAFF - RZ 24-10-02- DENIAL

PLANNING COMMISSION - CONDITIONAL APPROVAL

|           | SURROUNDING LAND USES/ZO                                            | NING                   |  |  |
|-----------|---------------------------------------------------------------------|------------------------|--|--|
| Location  | Parcel Location & Zoning Information                                | Land Use               |  |  |
| North     | <b>Location Area #1</b> : R-15 (One-Household residential District) | Single Family Dwelling |  |  |
| Northeast | <b>Location Area #2</b> : R-15 (One-Household residential District) | Single Family Dwelling |  |  |
| Northwest | <b>Location Area #3:</b> R-15 (One-Household residential District)  | Single Family Dwelling |  |  |
| East      | <b>Location Area #4:</b> R-15 (One-Household residential District)  | Single-Family Dwelling |  |  |
| West      | Location Area #5: R-15 (One-Household residential District)         | Single-Family Dwelling |  |  |
| Southwest | Location Area #6: R-15 (One-Household residential District)         | Single-Family Dwelling |  |  |
| Southeast | Location Area #7: R-4 (High Density Residential)                    | Single-Family Dwelling |  |  |
| South     | <b>Location Area #8:</b> R-15 (High Density Residential District)   | Single-Family Dwelling |  |  |