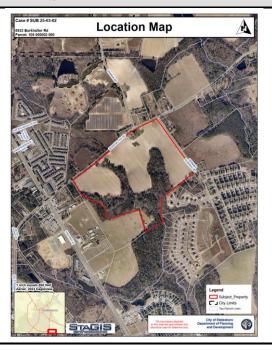

# SUB 25-03-02 PRELIMINARY SUBDIVISION REQUEST

|                        | I ILLIMINANTI GODDIVIGI     |
|------------------------|-----------------------------|
| LOCATION:              | 6922 Burkhalter Road        |
| EXISTING ZONING:       | R-2 (Townhouse Residential) |
| ACRES:                 | 111.3 acres                 |
| PARCEL<br>TAX<br>MAP#: | 108 000002 000              |
| COUNCIL<br>DISTRICT:   | District 5 (Barr)           |
| EXISTING<br>USE:       | Vacant Lot                  |
| PROPOSED<br>USE:       | Townhome Subdivision        |

### STAFF/PLANNING COMMISSION RECOMMENDATION

SUB 24-05-04 - CONDITIONAL APPROVAL

Page 2 of 10
Development Services Report
Case SUB 25-03-02

Page 4 of 10
Development Services Report
Case SUB 25-03-02

|           | SURROUNDING LAND USES/ZONING                                       |                           |  |  |  |
|-----------|--------------------------------------------------------------------|---------------------------|--|--|--|
| Location  | Parcel Location & Zoning Information                               | Land Use                  |  |  |  |
| North     | Location Area #1: R-4 (High-Density Residential)                   | Vacant                    |  |  |  |
| Northeast | Location Area #2: AG-5 (Agricultural District - County)            | Vacant                    |  |  |  |
| Northwest | Location Area #3: AG-5 (Agricultural District - County)            | Vacant                    |  |  |  |
| East      | Location Area #4: AG-5 (Agricultural District - County)            | Vacant                    |  |  |  |
| West      | Location Area #5: AG-5 (Agricultural District - County)            | Vacant                    |  |  |  |
| Southwest | Location Area #6: GC (General Commercial – County)                 | Vacant                    |  |  |  |
| Southeast | <b>Location Area #7:</b> R-25 (Single-Family Residential – County) | Chatham Place Subdivision |  |  |  |
| South     | <b>Location Area #8:</b> R-25 (Single-Family Residential – County) | Chatham Place Subdivision |  |  |  |