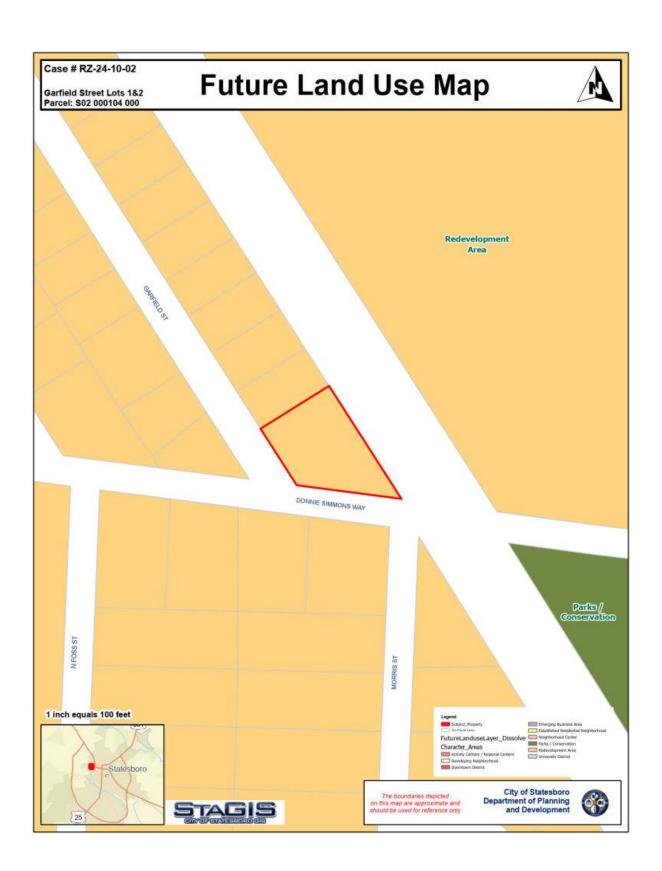

#### **SUBJECT SITE**

The subject site is a vacant 0.30-acre lot. The applicant intends to build a multi-family duplex.

The 2024 *City of Statesboro Comprehensive Master Plan* designates the subject site in the "Established Residential Neighborhood" character area, which generally allows for the development of a number of residential housing types, including duplexes. This is especially appropriate when related to the overall area found within the Urban Redevelopment Plan.