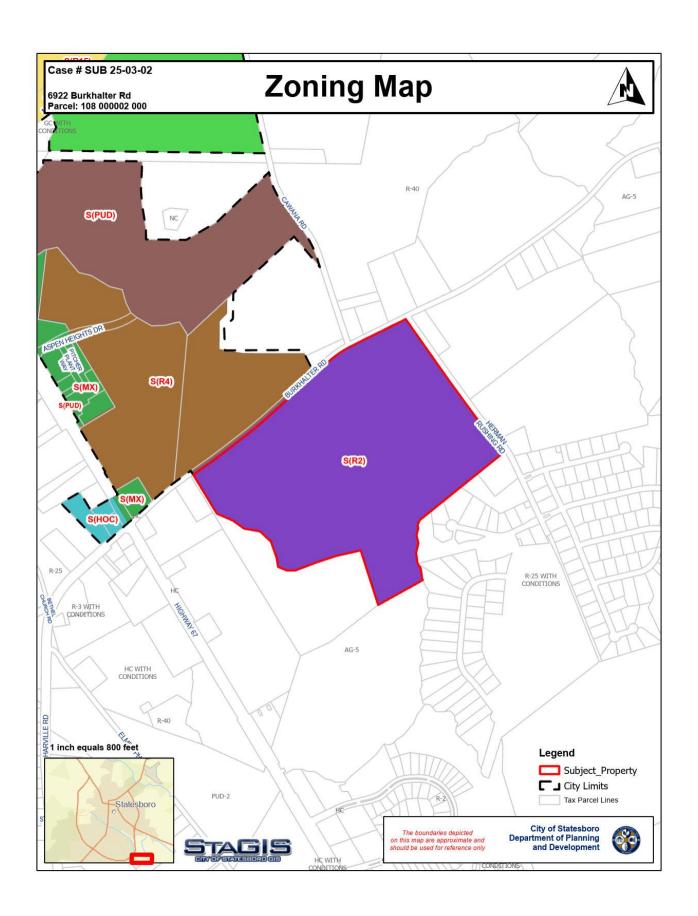

# SUB 25-03-02 PRELIMINARY SUBDIVISION REQUEST

|                        | I ILLIMINANTI GODDIVIGI     |
|------------------------|-----------------------------|
| LOCATION:              | 6922 Burkhalter Road        |
| EXISTING ZONING:       | R-2 (Townhouse Residential) |
| ACRES:                 | 111.3 acres                 |
| PARCEL<br>TAX<br>MAP#: | 108 000002 000              |
| COUNCIL<br>DISTRICT:   | District 5 (Barr)           |
| EXISTING<br>USE:       | Vacant Lot                  |
| PROPOSED<br>USE:       | Townhome Subdivision        |

### STAFF/PLANNING COMMISSION RECOMMENDATION

SUB 24-05-04 - CONDITIONAL APPROVAL

Page 2 of 10
Development Services Report
Case SUB 25-03-02

Page 4 of 10
Development Services Report
Case SUB 25-03-02

|           | SURROUNDING LAND USES/ZONING                                       |                           |  |  |  |
|-----------|--------------------------------------------------------------------|---------------------------|--|--|--|
| Location  | Parcel Location & Zoning Information                               | Land Use                  |  |  |  |
| North     | Location Area #1: R-4 (High-Density Residential)                   | Vacant                    |  |  |  |
| Northeast | Location Area #2: AG-5 (Agricultural District - County)            | Vacant                    |  |  |  |
| Northwest | Location Area #3: AG-5 (Agricultural District - County)            | Vacant                    |  |  |  |
| East      | Location Area #4: AG-5 (Agricultural District - County)            | Vacant                    |  |  |  |
| West      | Location Area #5: AG-5 (Agricultural District - County)            | Vacant                    |  |  |  |
| Southwest | Location Area #6: GC (General Commercial – County)                 | Vacant                    |  |  |  |
| Southeast | <b>Location Area #7:</b> R-25 (Single-Family Residential – County) | Chatham Place Subdivision |  |  |  |
| South     | <b>Location Area #8:</b> R-25 (Single-Family Residential – County) | Chatham Place Subdivision |  |  |  |

# **SUBJECT SITE**

The subject site is a mostly vacant lot with of approximately 111.3 acres with three (3) proposed phases being developed under the R-2 (Townhouse Residential) zoning district. As per the R-2 use regulations, one-household residential development is allowed based on the R-6 (Single-Family Residential) setback, amenity, and lot size requirements. 3<sup>rd</sup> phase as presented by this case, represents the revision of this phase, now incorporating a design with 139 units, with 56 of those units being single-family residential.

## **COMMUNITY FACILITIES AND TRANSPORTATION**

The subject property is not currently served by City Water or Sewer, but water and sewer can be connected from multiple areas, which are currently under consideration. The property disburses onto the existing Burkhalter Road. This road has significant issues associated with traffic stacking, and collaboration with the County must be undertaken to ensure the appropriate service level is attached to this road. The PLAT does show the agreed upon Right-of-Way for the project for future road improvements as agreed upon by the initial annexation and zoning map amendment request. The Traffic Impact Analysis May 31, 2024 shows a number of road conditions and traffic volumes being impacted due to existing and proposed development, and recommendations have been made to ensure that the traffic issues generated by Phases 1 & 2 of the project do not negatively impact the already existing roadway. The Department of Public Works & Engineering have determined that the necessary road improvements outlined would assist in allowing the existing intersection of Cawana Road, to not degrade into a service level of "F" at the completion of this development. Improvements would also assist in the overall improvement of Burkhalter Road. As noted, the applicant will not be liable to improve the service level of SR 67, but the right-of-way as provided will allow for future improvement of this road's service level between collaboration of the City and County.