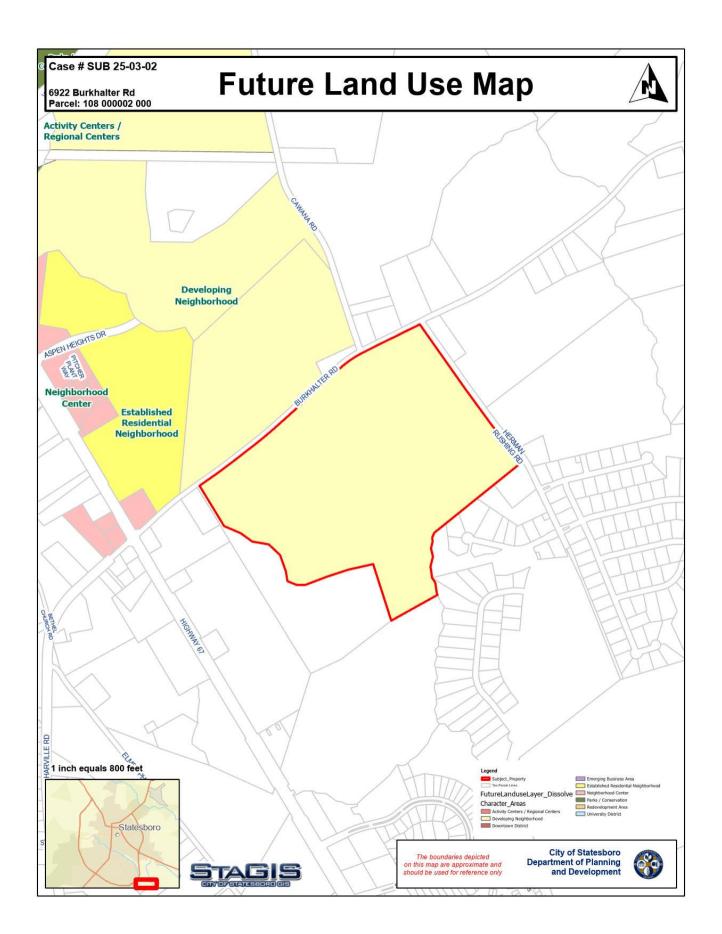

The City of Statesboro 2024 Comprehensive Master Plan shows this area as a part of the "Developing Urban Neighborhood" character area.