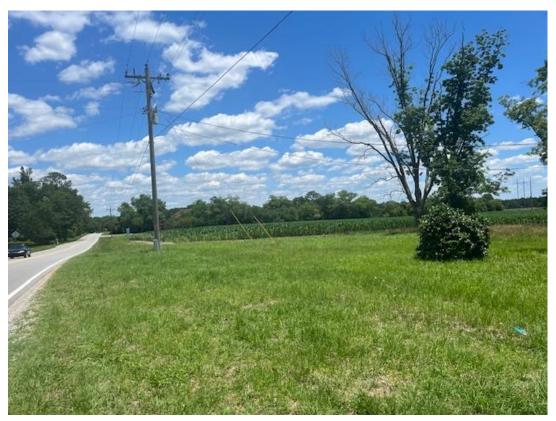

**RE:** April 15, 2025 City Council Agenda Items

**Policy Issue:** Unified Development Code: Preliminary Subdivision PLAT

**Recommendation:** Planning Commission recommends Approval of the

Preliminary Subdivision PLAT requested by SUB 25-03-02.

**Background:** Five Guys Development, LLC requests a Preliminary Subdivision PLAT on a 33.08-acre portion of a 111-acre parcel, in order to amend the phase 3 townhome subdivision at 6922 Burkhalter Road (Tax Parcel # MS108 000002 000).

# SUB 25-03-02 PRELIMINARY SUBDIVISION REQUEST

|                        | I ILLIMINANTI GODDIVIGI     |
|------------------------|-----------------------------|
| LOCATION:              | 6922 Burkhalter Road        |
| EXISTING ZONING:       | R-2 (Townhouse Residential) |
| ACRES:                 | 111.3 acres                 |
| PARCEL<br>TAX<br>MAP#: | 108 000002 000              |
| COUNCIL<br>DISTRICT:   | District 5 (Barr)           |
| EXISTING<br>USE:       | Vacant Lot                  |
| PROPOSED<br>USE:       | Townhome Subdivision        |

# **PROPOSAL**

The applicant is requesting Preliminary Subdivision Approval on approximately 33.08 acres of property on a larger 111.3-acre site located on Burkhalter Road. This project represents a revision the phase of development.

# **SUBJECT SITE**

The subject site is a mostly vacant lot with of approximately 111.3 acres with three (3) proposed phases being developed under the R-2 (Townhouse Residential) zoning district. As per the R-2 use regulations, one-household residential development is allowed based on the R-6 (Single-Family Residential) setback, amenity, and lot size requirements. 3<sup>rd</sup> phase as presented by this case, represents the revision of this phase, now incorporating a design with 139 units, with 56 of those units being single-family residential.

## **COMMUNITY FACILITIES AND TRANSPORTATION**

The subject property is not currently served by City Water or Sewer, but water and sewer can be connected from multiple areas, which are currently under consideration. The property disburses onto the existing Burkhalter Road. This road has significant issues associated with traffic stacking, and collaboration with the County must be undertaken to ensure the appropriate service level is attached to this road. The PLAT does show the agreed upon Right-of-Way for the project for future road improvements as agreed upon by the initial annexation and zoning map amendment request. The Traffic Impact Analysis May 31, 2024 shows a number of road conditions and traffic volumes being impacted due to existing and proposed development, and recommendations have been made to ensure that the traffic issues generated by Phases 1 & 2 of the project do not negatively impact the already existing roadway. The Department of Public Works & Engineering have determined that the necessary road improvements outlined would assist in allowing the existing intersection of Cawana Road, to not degrade into a service level of "F" at the completion of this development. Improvements would also assist in the overall improvement of Burkhalter Road. As noted, the applicant will not be liable to improve the service level of SR 67, but the right-of-way as provided will allow for future improvement of this road's service level between collaboration of the City and County.