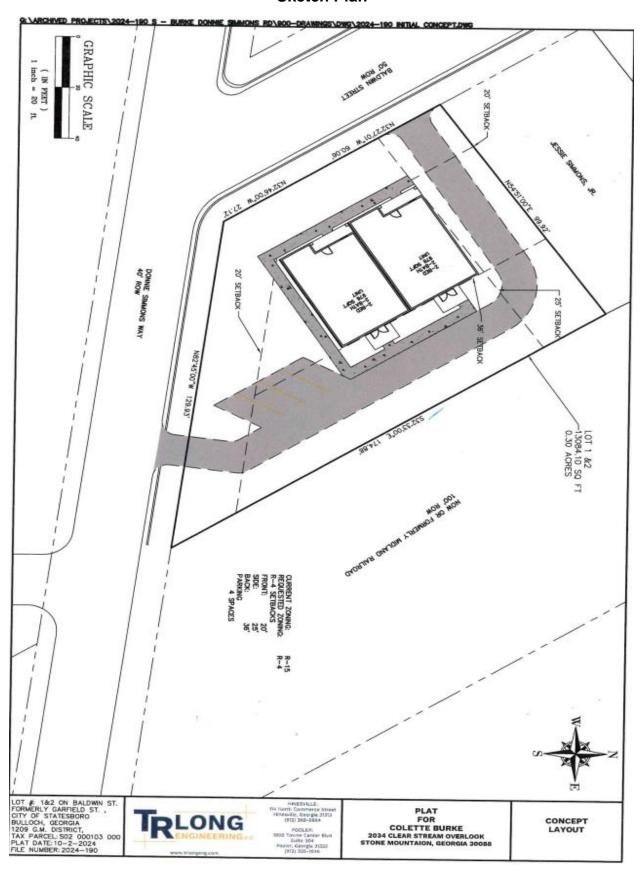

#### **Sketch Plan**

Page 8 of 11
Development Services Report
Case RZ 24-10-02

Page 9 of 11
Development Services Report
Case RZ 24-10-02

Page 10 of 11
Development Services Report
Case RZ 24-10-02

# **SUBJECT SITE**

The subject site is a mostly vacant lot with of approximately 111.3 acres with three (3) proposed phases being developed under the R-2 (Townhouse Residential) zoning district. As per the R-2 use regulations, one-household residential development is allowed based on the R-6 (Single-Family Residential) setback, amenity, and lot size requirements. 3<sup>rd</sup> phase as presented by this case, represents the revision of this phase, now incorporating a design with 139 units, with 56 of those units being single-family residential.