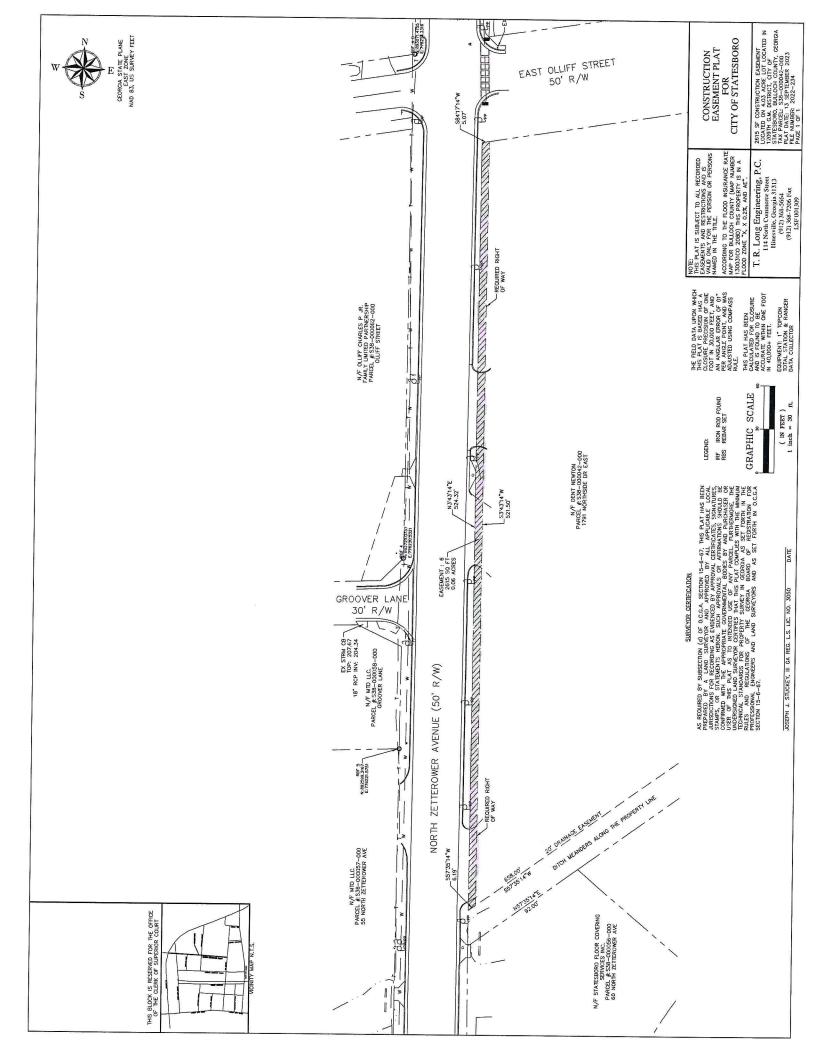

A motion was made to approve the consent agenda.

RESULT: Approved (Unanimous)

MOVER: Councilmember John Riggs

SECONDER: Councilmember Ginny Hendley

AYES: Johnson, Chavers, Hendley, Riggs, Barr

ABSENT:

- 6. Public hearing & consideration of a motion to approve application for an alcohol license in accordance with the City of Statesboro alcohol ordinance Sec. 6-13 (a):
- A. Nouria Energy Retail, Inc.