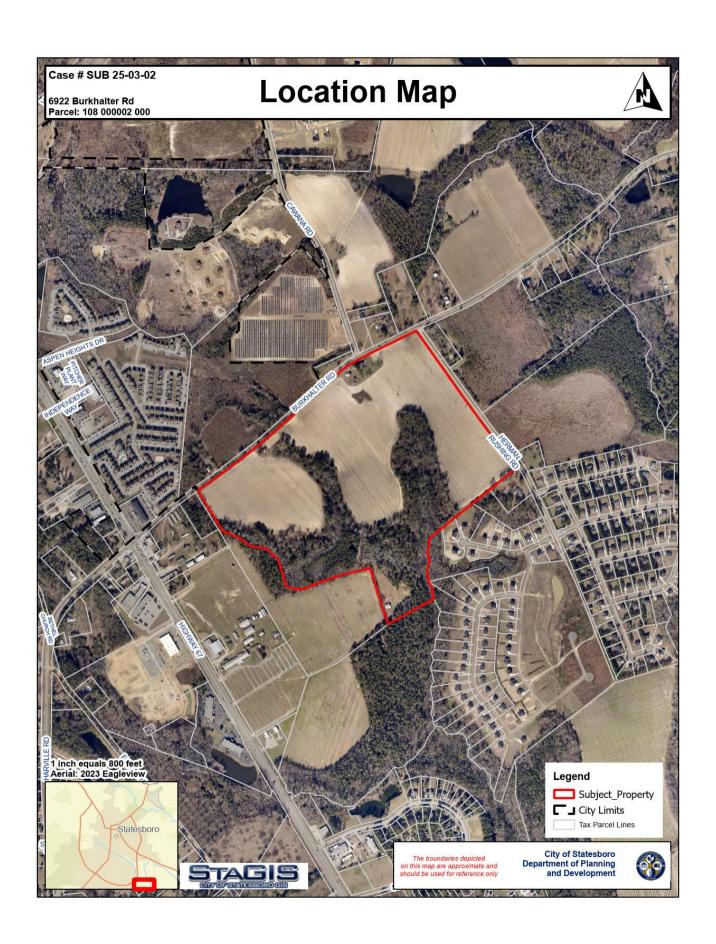

**RE:** April 15, 2025 City Council Agenda Items

**Policy Issue:** Unified Development Code: Preliminary Subdivision PLAT

**Recommendation:** Planning Commission recommends Approval of the

Preliminary Subdivision PLAT requested by SUB 25-03-02.

**Background:** Five Guys Development, LLC requests a Preliminary Subdivision PLAT on a 33.08-acre portion of a 111-acre parcel, in order to amend the phase 3 townhome subdivision at 6922 Burkhalter Road (Tax Parcel # MS108 000002 000).

# SUB 25-03-02 PRELIMINARY SUBDIVISION REQUEST

|                        | I ILLIMINANTI GODDIVIGI     |
|------------------------|-----------------------------|
| LOCATION:              | 6922 Burkhalter Road        |
| EXISTING ZONING:       | R-2 (Townhouse Residential) |
| ACRES:                 | 111.3 acres                 |
| PARCEL<br>TAX<br>MAP#: | 108 000002 000              |
| COUNCIL<br>DISTRICT:   | District 5 (Barr)           |
| EXISTING<br>USE:       | Vacant Lot                  |
| PROPOSED<br>USE:       | Townhome Subdivision        |

## **COMMUNITY FACILITIES AND TRANSPORTATION**

The subject property is not currently served by City Water or Sewer, but water and sewer can be connected from multiple areas, which are currently under consideration. The property disburses onto the existing Burkhalter Road. This road has significant issues associated with traffic stacking, and collaboration with the County must be undertaken to ensure the appropriate service level is attached to this road. The PLAT does show the agreed upon Right-of-Way for the project for future road improvements as agreed upon by the initial annexation and zoning map amendment request. The Traffic Impact Analysis May 31, 2024 shows a number of road conditions and traffic volumes being impacted due to existing and proposed development, and recommendations have been made to ensure that the traffic issues generated by Phases 1 & 2 of the project do not negatively impact the already existing roadway. The Department of Public Works & Engineering have determined that the necessary road improvements outlined would assist in allowing the existing intersection of Cawana Road, to not degrade into a service level of "F" at the completion of this development. Improvements would also assist in the overall improvement of Burkhalter Road. As noted, the applicant will not be liable to improve the service level of SR 67, but the right-of-way as provided will allow for future improvement of this road's service level between collaboration of the City and County.