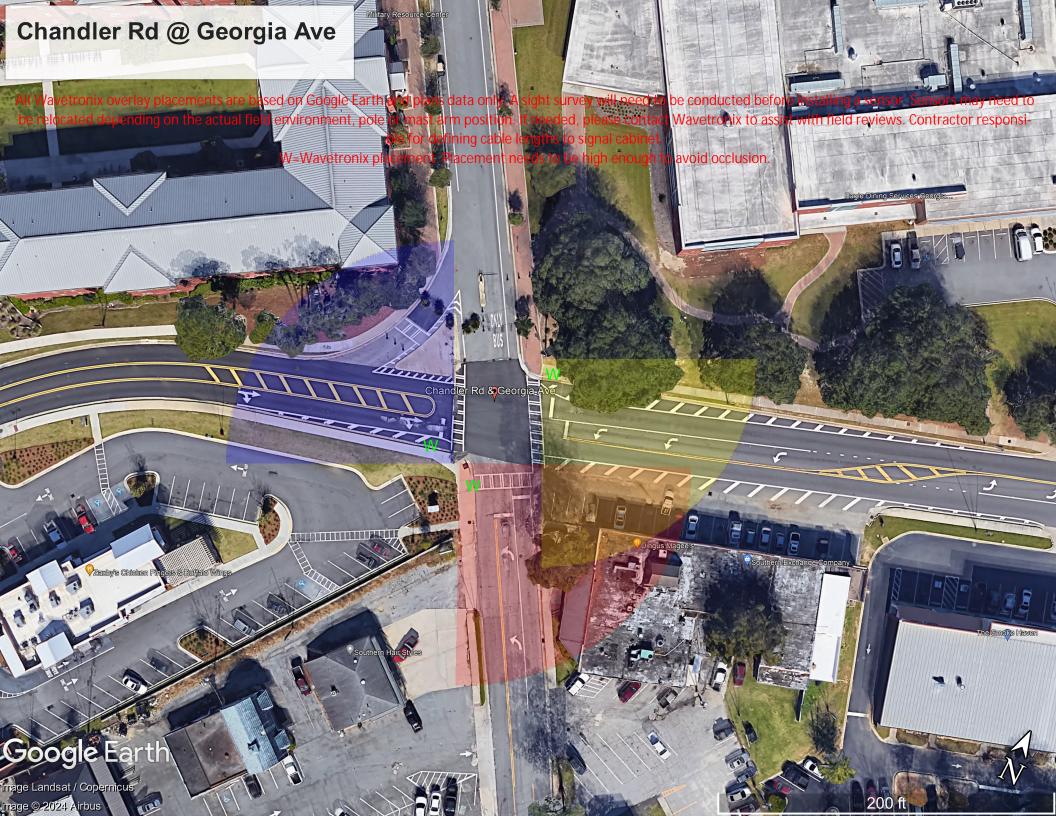

## C) Presentation of a Proclamation recognizing April 2025 as "Sexual Assault Awareness and Prevention Month".

Mayor Jonathan McCollar read and presented a proclamation to the Teal House, recognizing April 2025 as Sexual Assault Awareness and Prevention month.