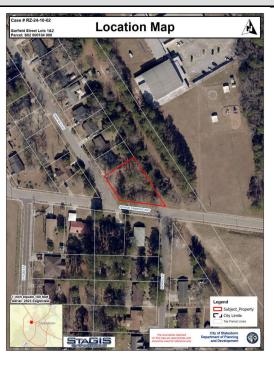

Policy Issue: Unified Development Code: Zoning Map Amendment Request

**Recommendation:** Planning Commission recommends Approval of the Zoning Map Amendment requested by RZ 24-10-02.

**Background:** Collette Sabb-Burke requests a Zoning Map Amendment from the R-15 (One-Household Residential) zoning district to the R-4 (High-Density Residential) zoning district on approximately 0.32 acres of property in order to construct a duplex on Garfield Street and Donnie Simmons Way (Tax Parcel# S02 000104 000).

#### RZ 24-10-02 ZONING MAP AMENDMENT REQUEST

| ZOMINO IIIAI AIIIEMDII  |                                  |  |  |
|-------------------------|----------------------------------|--|--|
| LOCATION:               | Garfield Street                  |  |  |
| EXISTING ZONING:        | R-15 (One-Household Residential) |  |  |
| ACRES:                  | 0.30 acres                       |  |  |
| PARCEL<br>TAX<br>MAP #: | S02000104000                     |  |  |
| COUNCIL<br>DISTRICT:    | District 2                       |  |  |
| EXISTING<br>USE:        | Single-Family Home               |  |  |
| PROPOSED<br>USE:        | Multi-Family Residential         |  |  |