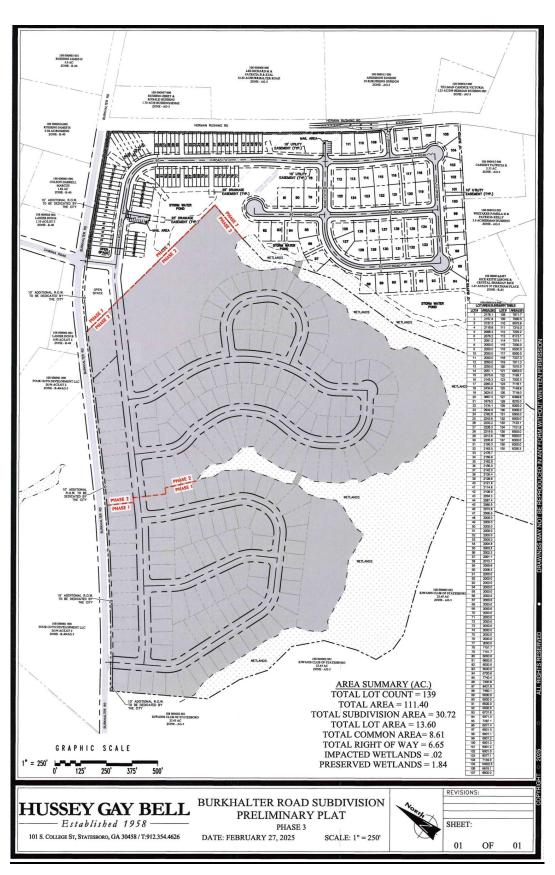

# **PROPOSAL**

The applicant is requesting Preliminary Subdivision Approval on approximately 33.08 acres of property on a larger 111.3-acre site located on Burkhalter Road. This project represents a revision the phase of development.

# **SUBJECT SITE**

The subject site is a mostly vacant lot with of approximately 111.3 acres with three (3) proposed phases being developed under the R-2 (Townhouse Residential) zoning district. As per the R-2 use regulations, one-household residential development is allowed based on the R-6 (Single-Family Residential) setback, amenity, and lot size requirements. 3<sup>rd</sup> phase as presented by this case, represents the revision of this phase, now incorporating a design with 139 units, with 56 of those units being single-family residential.