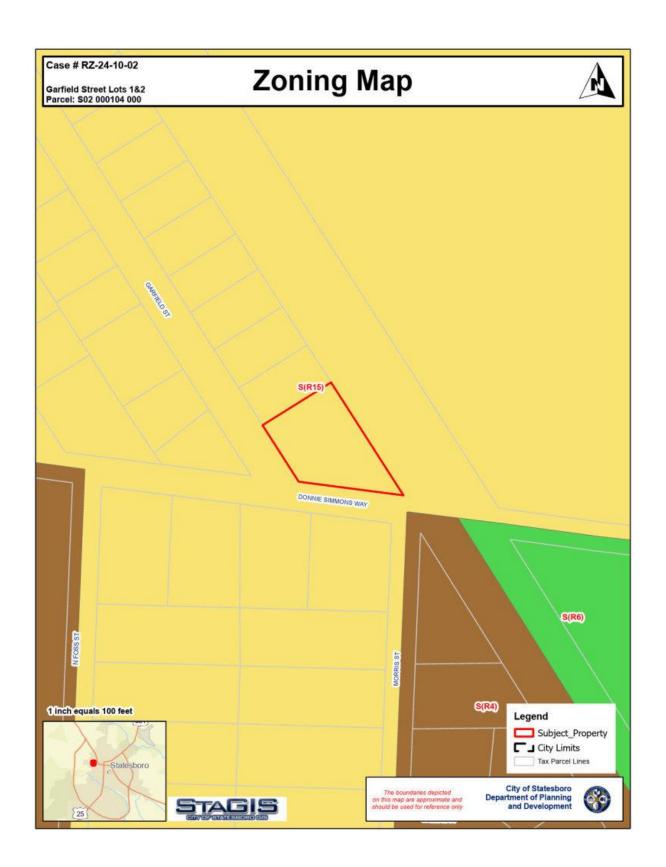

#### RZ 24-10-02 ZONING MAP AMENDMENT REQUEST

| ZOMINO IIIAI AIIIEMDII  |                                  |  |  |
|-------------------------|----------------------------------|--|--|
| LOCATION:               | Garfield Street                  |  |  |
| EXISTING ZONING:        | R-15 (One-Household Residential) |  |  |
| ACRES:                  | 0.30 acres                       |  |  |
| PARCEL<br>TAX<br>MAP #: | S02000104000                     |  |  |
| COUNCIL<br>DISTRICT:    | District 2                       |  |  |
| EXISTING<br>USE:        | Single-Family Home               |  |  |
| PROPOSED<br>USE:        | Multi-Family Residential         |  |  |

#### STAFF/PLANNING COMMISSION RECOMMENDATION

STAFF - RZ 24-10-02- DENIAL

PLANNING COMMISSION - CONDITIONAL APPROVAL

|           | SURROUNDING LAND USES/ZO                                            | NING                   |  |  |
|-----------|---------------------------------------------------------------------|------------------------|--|--|
| Location  | Parcel Location & Zoning Information                                | Land Use               |  |  |
| North     | <b>Location Area #1</b> : R-15 (One-Household residential District) | Single Family Dwelling |  |  |
| Northeast | <b>Location Area #2</b> : R-15 (One-Household residential District) | Single Family Dwelling |  |  |
| Northwest | <b>Location Area #3:</b> R-15 (One-Household residential District)  | Single Family Dwelling |  |  |
| East      | <b>Location Area #4:</b> R-15 (One-Household residential District)  | Single-Family Dwelling |  |  |
| West      | Location Area #5: R-15 (One-Household residential District)         | Single-Family Dwelling |  |  |
| Southwest | Location Area #6: R-15 (One-Household residential District)         | Single-Family Dwelling |  |  |
| Southeast | Location Area #7: R-4 (High Density Residential)                    | Single-Family Dwelling |  |  |
| South     | <b>Location Area #8:</b> R-15 (High Density Residential District)   | Single-Family Dwelling |  |  |