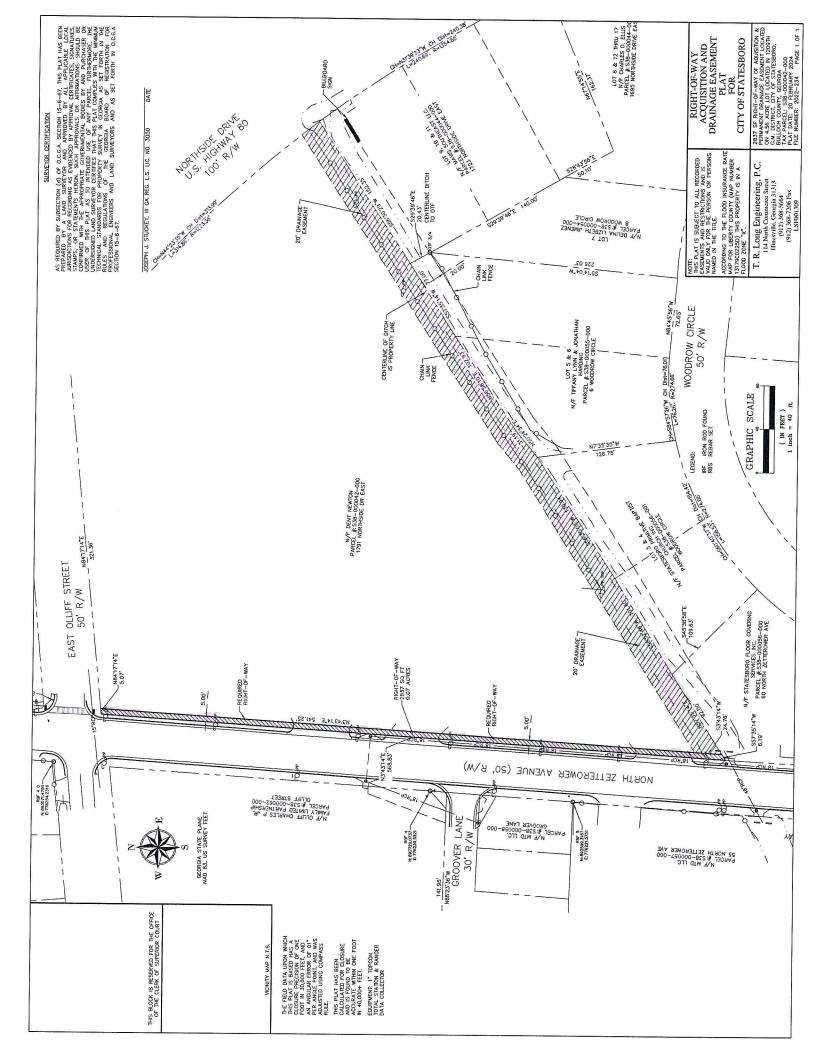

A motion was made to approve the consent agenda.

RESULT: Approved (Unanimous)

MOVER: Councilmember John Riggs

SECONDER: Councilmember Ginny Hendley

AYES: Johnson, Chavers, Hendley, Riggs, Barr

ABSENT:

- 6. Public hearing & consideration of a motion to approve application for an alcohol license in accordance with the City of Statesboro alcohol ordinance Sec. 6-13 (a):
- A. Nouria Energy Retail, Inc.