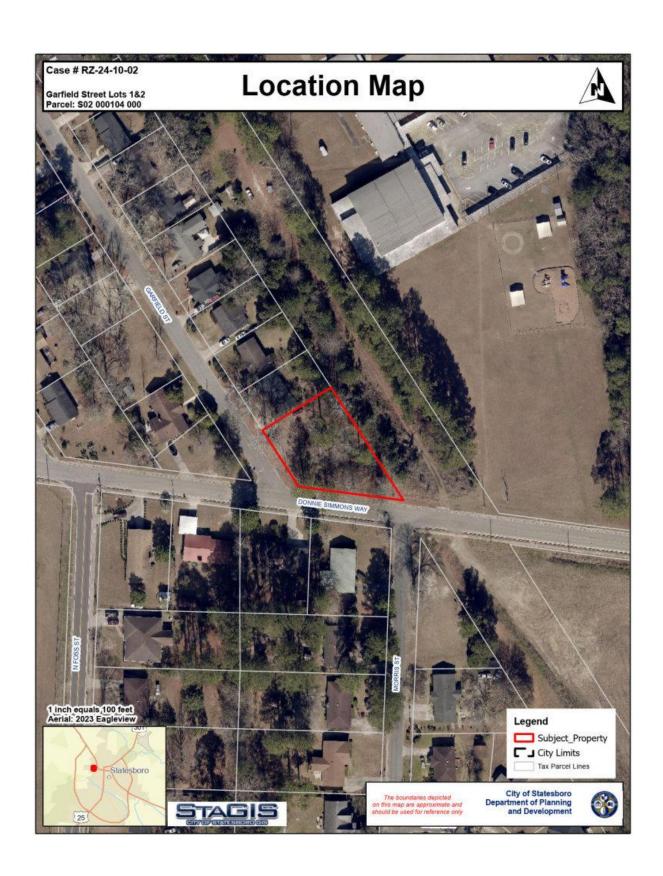

Policy Issue: Unified Development Code: Zoning Map Amendment Request

**Recommendation:** Planning Commission recommends Approval of the Zoning Map Amendment requested by RZ 24-10-02.

**Background:** Collette Sabb-Burke requests a Zoning Map Amendment from the R-15 (One-Household Residential) zoning district to the R-4 (High-Density Residential) zoning district on approximately 0.32 acres of property in order to construct a duplex on Garfield Street and Donnie Simmons Way (Tax Parcel# S02 000104 000).

#### RZ 24-10-02 ZONING MAP AMENDMENT REQUEST

| ZOMINO IIIAI AIIIEMDII  |                                  |  |  |
|-------------------------|----------------------------------|--|--|
| LOCATION:               | Garfield Street                  |  |  |
| EXISTING ZONING:        | R-15 (One-Household Residential) |  |  |
| ACRES:                  | 0.30 acres                       |  |  |
| PARCEL<br>TAX<br>MAP #: | S02000104000                     |  |  |
| COUNCIL<br>DISTRICT:    | District 2                       |  |  |
| EXISTING<br>USE:        | Single-Family Home               |  |  |
| PROPOSED<br>USE:        | Multi-Family Residential         |  |  |