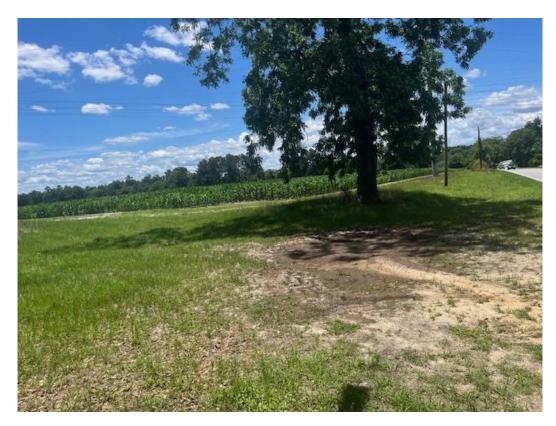

**RE:** April 15, 2025 City Council Agenda Items

**Policy Issue:** Unified Development Code: Preliminary Subdivision PLAT

**Recommendation:** Planning Commission recommends Approval of the

Preliminary Subdivision PLAT requested by SUB 25-03-02.

**Background:** Five Guys Development, LLC requests a Preliminary Subdivision PLAT on a 33.08-acre portion of a 111-acre parcel, in order to amend the phase 3 townhome subdivision at 6922 Burkhalter Road (Tax Parcel # MS108 000002 000).

# SUB 25-03-02 PRELIMINARY SUBDIVISION REQUEST

|                        | I ILLIMINANTI GODDIVIGI     |
|------------------------|-----------------------------|
| LOCATION:              | 6922 Burkhalter Road        |
| EXISTING ZONING:       | R-2 (Townhouse Residential) |
| ACRES:                 | 111.3 acres                 |
| PARCEL<br>TAX<br>MAP#: | 108 000002 000              |
| COUNCIL<br>DISTRICT:   | District 5 (Barr)           |
| EXISTING<br>USE:       | Vacant Lot                  |
| PROPOSED<br>USE:       | Townhome Subdivision        |

# **SUBJECT SITE**

The subject site is a mostly vacant lot with of approximately 111.3 acres with three (3) proposed phases being developed under the R-2 (Townhouse Residential) zoning district. As per the R-2 use regulations, one-household residential development is allowed based on the R-6 (Single-Family Residential) setback, amenity, and lot size requirements. 3<sup>rd</sup> phase as presented by this case, represents the revision of this phase, now incorporating a design with 139 units, with 56 of those units being single-family residential.

## **COMMUNITY FACILITIES AND TRANSPORTATION**

The subject property is not currently served by City Water or Sewer, but water and sewer can be connected from multiple areas, which are currently under consideration. The property disburses onto the existing Burkhalter Road. This road has significant issues associated with traffic stacking, and collaboration with the County must be undertaken to ensure the appropriate service level is attached to this road. The PLAT does show the agreed upon Right-of-Way for the project for future road improvements as agreed upon by the initial annexation and zoning map amendment request. The Traffic Impact Analysis May 31, 2024 shows a number of road conditions and traffic volumes being impacted due to existing and proposed development, and recommendations have been made to ensure that the traffic issues generated by Phases 1 & 2 of the project do not negatively impact the already existing roadway. The Department of Public Works & Engineering have determined that the necessary road improvements outlined would assist in allowing the existing intersection of Cawana Road, to not degrade into a service level of "F" at the completion of this development. Improvements would also assist in the overall improvement of Burkhalter Road. As noted, the applicant will not be liable to improve the service level of SR 67, but the right-of-way as provided will allow for future improvement of this road's service level between collaboration of the City and County.