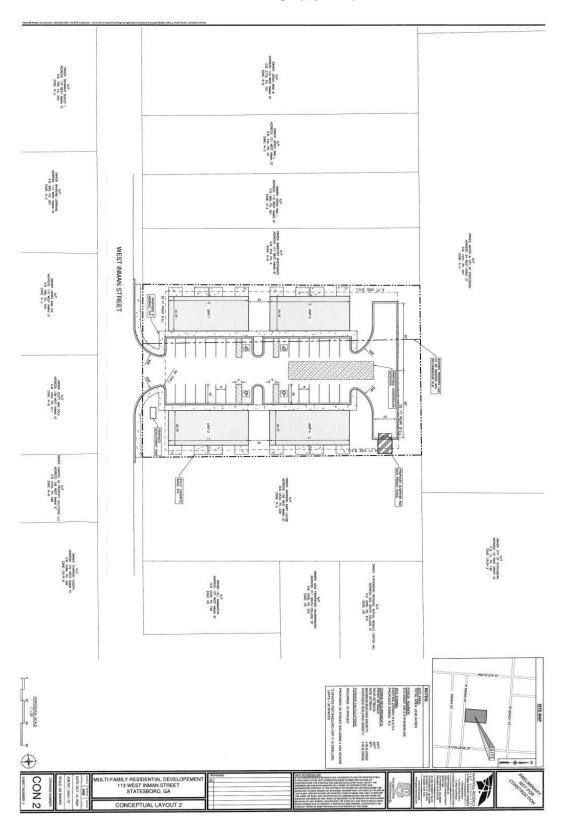

#### **PROPOSAL**

The applicant is requesting a Zoning Map Amendment from the R-6 (One-Household Residential) zoning district to the R-3 (Medium Density Multi-Household Residential) zoning district in order to redevelop the property for small apartment units.

#### **SUBJECT SITE**

The subject site is an occupied 0.28-acre lot with a house on the site. The applicant intends to demolish the home and develop the property in conjunction with an adjacent property in order to develop multifamily apartments.

## **Sketch Plan**

Page 8 of 11
Development Services Report
Case RZ 24-12-02

Subject Property

Figure 1: 10 to 10

Page 9 of 11
Development Services Report
Case RZ 24-12-02

Page 10 of 11
Development Services Report
Case RZ 24-12-02