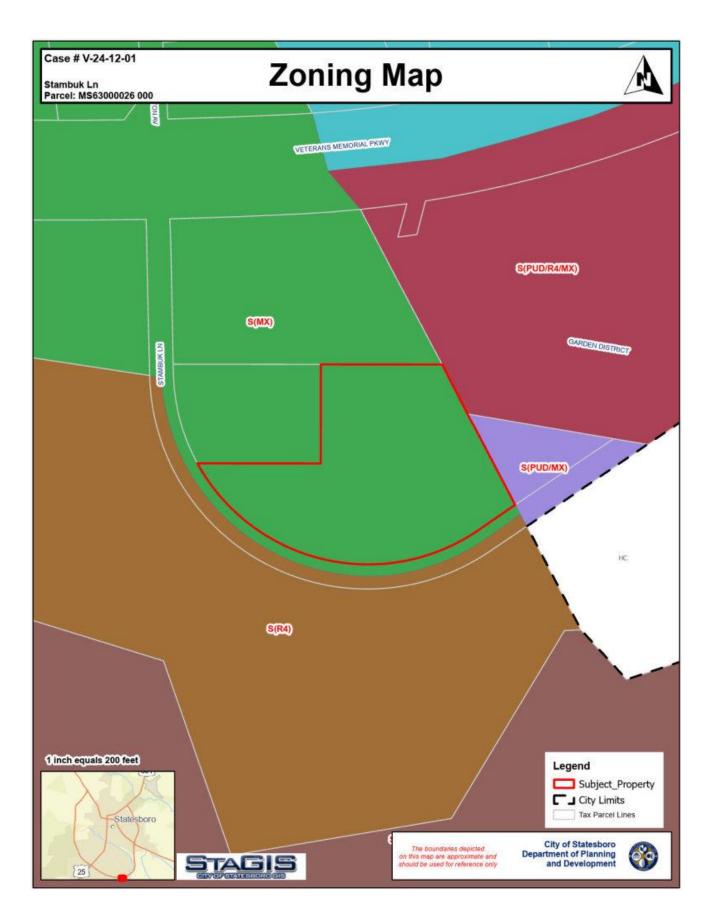

**Background:** Peak Point Properties, LLC requests a variance from Table 2.2.9-B to remove the 10-foot Maximum Front Yard Setback on a 5.51-acre property

located on Stambuk Lane (Tax Parcel #MS63000026 000).

## V 24-12-01 ZONING VARIANCE REQUEST

| LOCATION:              | Stambuk Lane      |
|------------------------|-------------------|
| EXISTING ZONING:       | MX (Mixed Use)    |
| ACRES:                 | 5.1 acres         |
| PARCEL<br>TAX<br>MAP#: | MS630000026 000   |
| COUNCIL<br>DISTRICT:   | District 5 (Barr) |
| EXISTING<br>USE:       | Vacant Lot        |
| PROPOSED<br>USE:       | Hotel             |

| SURROUNDING LAND USES/ZONING |                                                  |                            |
|------------------------------|--------------------------------------------------|----------------------------|
| Location                     | Parcel Location & Zoning Information             | Land Use                   |
| North                        | Location Area #1: MX (Mixed Use)                 | Vehicle Repair Shop        |
| Northeast                    | Location Area #2: PUD (Planned Unit Development) | Garden District Apartments |
| East                         | Location Area #3: PUD (Planned Unit Development) | Kidovations                |
| Northwest                    | Location Area #4: MX (Mixed Use)                 | Vehicle Repair Shop        |
| Southeast                    | Location Area #5: R-4 (High-Density Residential) | The Connection Apartments  |
| South                        | Location Area #6: R-4 (High-Density Residential) | The Connection Apartments  |
| Southwest                    | Location Area #7: R-4 (High-Density Residential) | The Connection Apartments  |
| West                         | Location Area #8: R-4 (High-Density Residential) | The Connection Apartments  |

### **SUBJECT SITE**

The subject site is a 5.51-acre wooded lot located on Stambuk Lane directly between an existing car repair shop, Dialysis Center and Daycare. The applicant requests a variance on this site, due to the need for additional parking as a part of the overall hotel development. The applicant expects to develop an additional parcel closer to the existing roadway. The request is specifically related to the setback amendment under consideration for a future Council meeting in order to better serve the development requests throughout the MX District.

The City of Statesboro 2024 Comprehensive Master Plan designates the subject site as a part of the "Activity/Regional Center" character area, which generally calls pedestrian oriented shopping, high-density residential development, office and entertainment.