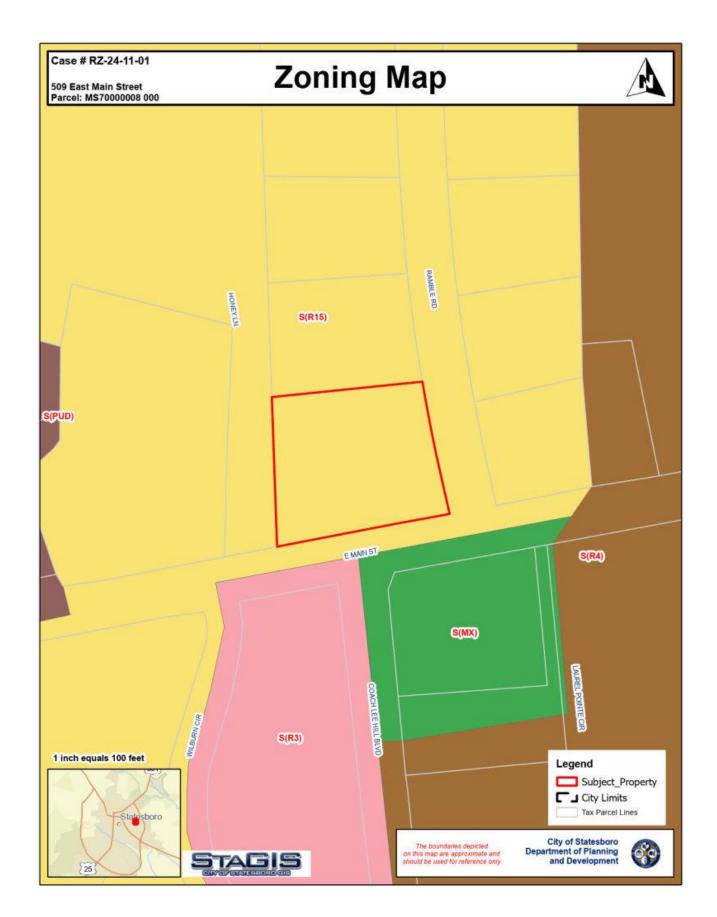

# RZ 24-11-01 ZONING MAP AMENDMENT REQUEST

| LOCATION:               | 509 East Main Street             |
|-------------------------|----------------------------------|
| EXISTING ZONING:        | R-15 (Single-Family Residential) |
| ACRES:                  | 0.87 acres                       |
| PARCEL<br>TAX<br>MAP #: | MS70000008 000                   |
| COUNCIL<br>DISTRICT:    | District 1 (Johnson)             |
| EXISTING<br>USE:        | Single-Family Home               |
| PROPOSED<br>USE:        | Multi-Family Residential         |

| SURROUNDING LAND USES/ZONING |                                                                        |                        |
|------------------------------|------------------------------------------------------------------------|------------------------|
| Location                     | Parcel Location & Zoning Information                                   | Land Use               |
| North                        | Location Area #1: R-15 (One-Household Residential)                     | Single-Family Dwelling |
| Northeast                    | Location Area #2: R-15 (One-Household Residential)                     | Single-Family Dwelling |
| Northwest                    | Location Area #3: R-15 (One-Household Residential)                     | Single-Family Dwelling |
| East                         | Location Area #4: R-15 (One-Household Residential)                     | Single-Family Dwelling |
| West                         | Location Area #5: R-15 (One-Household Residential)                     | Single-Family Dwelling |
| Southwest                    | Location Area #6: R-3 (Medium Density Multi-<br>Household Residential) | Multi-Family Dwelling  |
| Southeast                    | Location Area #7: MX (Mixed-Use)                                       | Service Station        |
| South                        | Location Area #8: MX (Mixed-Use)                                       | Service Station        |

# 1. Will the zoning proposal permit a use that is suitable in view of the use and development of adjacent and nearby property?

 While the comprehensive plan does allow for some medium-density development in the "Established Residential Neighborhood" character area, it is generally in reference to the most appropriate places where there is already a substantial footprint of increased density. All the properties located along Ramble Road are single-family in nature, and increased density is generally found further South and East towards the existing schools in the area.