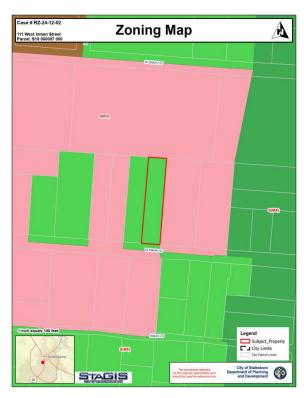

RE: January 21, 2025 City Council Agenda Items

Policy Issue: Unified Development Code: Zoning Map Amendment

**Recommendation:** Planning Commission recommends approval of the Zoning

Map Amendment requested by RZ 24-12-02.

**Background:** Black Creek Investments, LLC requests a Zoning Map Amendment from the R-6 (One-Household Residential) to the R-3 (Medium Density Multi-Household Residential) zoning district on 0.28 acres of property in order to develop multi-household units with 4 buildings on a property located at 111 West Inman Street (Tax Parcel # S19 000097 000).

## RZ 24-12-02 ZONING MAP AMENDMENT REQUEST

| LOCATION:              | 111 West Inman Street           |
|------------------------|---------------------------------|
| EXISTING ZONING:       | R-6 (One-Household Residential) |
| ACRES:                 | 0.87 acres                      |
| PARCEL<br>TAX<br>MAP#: | S19 0000097 000                 |
| COUNCIL<br>DISTRICT:   | District 2 (Chavers)            |
| EXISTING<br>USE:       | Single-Family Home              |
| PROPOSED<br>USE:       | Multi-Family Residential        |

|           | SURROUNDING LAND USES/ZONING                                              |                            |  |  |  |
|-----------|---------------------------------------------------------------------------|----------------------------|--|--|--|
| Location  | Parcel Location & Zoning Information                                      | Land Use                   |  |  |  |
| North     | Location Area #1: R-3 (Medium-Density Multi-<br>Household Residential)    | Statesboro Fire Department |  |  |  |
| Northeast | Location Area #2: R-3 (Medium-Density Multi-<br>Household Residential)    | Statesboro Fire Department |  |  |  |
| Northwest | Location Area #3: R-3 (Medium-Density Multi-<br>Household Residential)    | Statesboro Fire Department |  |  |  |
| East      | Location Area #4: R-3 (Medium-Density Multi-<br>Household Residential)    | Single-Family Dwelling     |  |  |  |
| West      | Location Area #5: R-6 (One-Household Residential)                         | Single-Family Dwelling     |  |  |  |
| Southwest | Location Area #6: R-3 (Medium-Density Multi-<br>Household Residential)    | Multi-Family Dwelling      |  |  |  |
| Southeast | Location Area #7: MX (Mixed-Use)                                          | Single-Family Dwelling     |  |  |  |
| South     | <b>Location Area #8:</b> R-3 (Medium-Density Multi-Household Residential) | Single-Family Dwelling     |  |  |  |