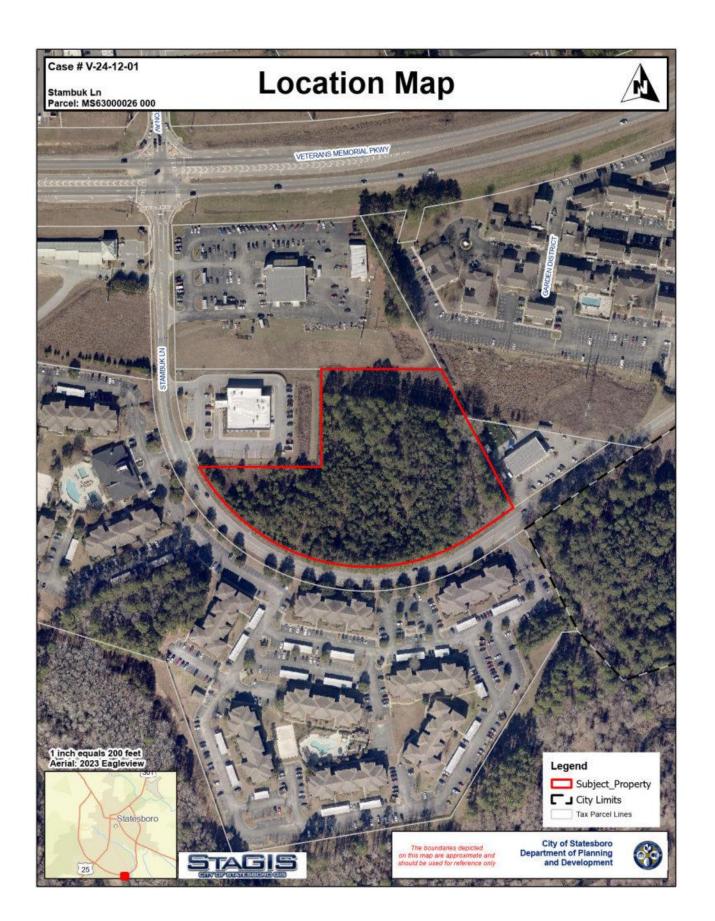

## V 24-12-01 ZONING VARIANCE REQUEST

| LOCATION:              | Stambuk Lane      |
|------------------------|-------------------|
| EXISTING ZONING:       | MX (Mixed Use)    |
| ACRES:                 | 5.1 acres         |
| PARCEL<br>TAX<br>MAP#: | MS630000026 000   |
| COUNCIL<br>DISTRICT:   | District 5 (Barr) |
| EXISTING<br>USE:       | Vacant Lot        |
| PROPOSED<br>USE:       | Hotel             |

### **SUBJECT SITE**

The subject site is a 5.51-acre wooded lot located on Stambuk Lane directly between an existing car repair shop, Dialysis Center and Daycare. The applicant requests a variance on this site, due to the need for additional parking as a part of the overall hotel development. The applicant expects to develop an additional parcel closer to the existing roadway. The request is specifically related to the setback amendment under consideration for a future Council meeting in order to better serve the development requests throughout the MX District.