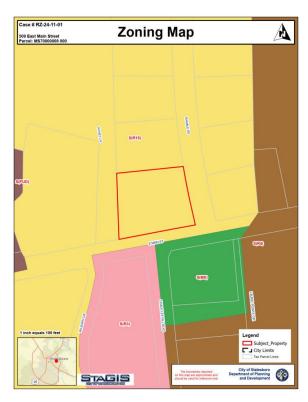

# RZ 24-11-01 ZONING MAP AMENDMENT REQUEST

| LOCATION:               | 509 East Main Street             |
|-------------------------|----------------------------------|
| EXISTING ZONING:        | R-15 (Single-Family Residential) |
| ACRES:                  | 0.87 acres                       |
| PARCEL<br>TAX<br>MAP #: | MS70000008 000                   |
| COUNCIL<br>DISTRICT:    | District 1 (Johnson)             |
| EXISTING<br>USE:        | Single-Family Home               |
| PROPOSED<br>USE:        | Multi-Family Residential         |

| SURROUNDING LAND USES/ZONING |                                                                        |                        |
|------------------------------|------------------------------------------------------------------------|------------------------|
| Location                     | Parcel Location & Zoning Information                                   | Land Use               |
| North                        | Location Area #1: R-15 (One-Household Residential)                     | Single-Family Dwelling |
| Northeast                    | Location Area #2: R-15 (One-Household Residential)                     | Single-Family Dwelling |
| Northwest                    | Location Area #3: R-15 (One-Household Residential)                     | Single-Family Dwelling |
| East                         | Location Area #4: R-15 (One-Household Residential)                     | Single-Family Dwelling |
| West                         | Location Area #5: R-15 (One-Household Residential)                     | Single-Family Dwelling |
| Southwest                    | Location Area #6: R-3 (Medium Density Multi-<br>Household Residential) | Multi-Family Dwelling  |
| Southeast                    | Location Area #7: MX (Mixed-Use)                                       | Service Station        |
| South                        | Location Area #8: MX (Mixed-Use)                                       | Service Station        |

### **SUBJECT SITE**

The subject site is an occupied 0.87-acre lot with a house on the site. The applicant intends to develop additional multifamily units on the site and maintain the existing house as a compound.