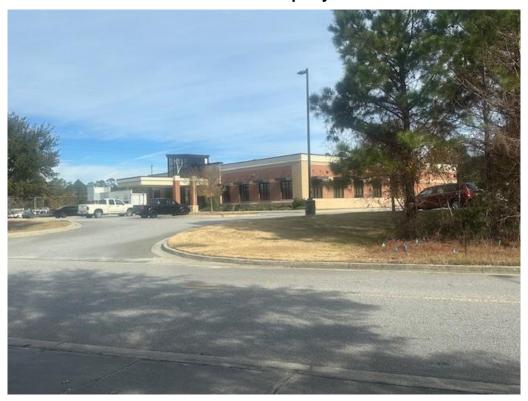

| SURROUNDING LAND USES/ZONING |                                                  |                            |
|------------------------------|--------------------------------------------------|----------------------------|
| Location                     | Parcel Location & Zoning Information             | Land Use                   |
| North                        | Location Area #1: MX (Mixed Use)                 | Vehicle Repair Shop        |
| Northeast                    | Location Area #2: PUD (Planned Unit Development) | Garden District Apartments |
| East                         | Location Area #3: PUD (Planned Unit Development) | Kidovations                |
| Northwest                    | Location Area #4: MX (Mixed Use)                 | Vehicle Repair Shop        |
| Southeast                    | Location Area #5: R-4 (High-Density Residential) | The Connection Apartments  |
| South                        | Location Area #6: R-4 (High-Density Residential) | The Connection Apartments  |
| Southwest                    | Location Area #7: R-4 (High-Density Residential) | The Connection Apartments  |
| West                         | Location Area #8: R-4 (High-Density Residential) | The Connection Apartments  |

### **SUBJECT SITE**

The subject site is a 5.51-acre wooded lot located on Stambuk Lane directly between an existing car repair shop, Dialysis Center and Daycare. The applicant requests a variance on this site, due to the need for additional parking as a part of the overall hotel development. The applicant expects to develop an additional parcel closer to the existing roadway. The request is specifically related to the setback amendment under consideration for a future Council meeting in order to better serve the development requests throughout the MX District.