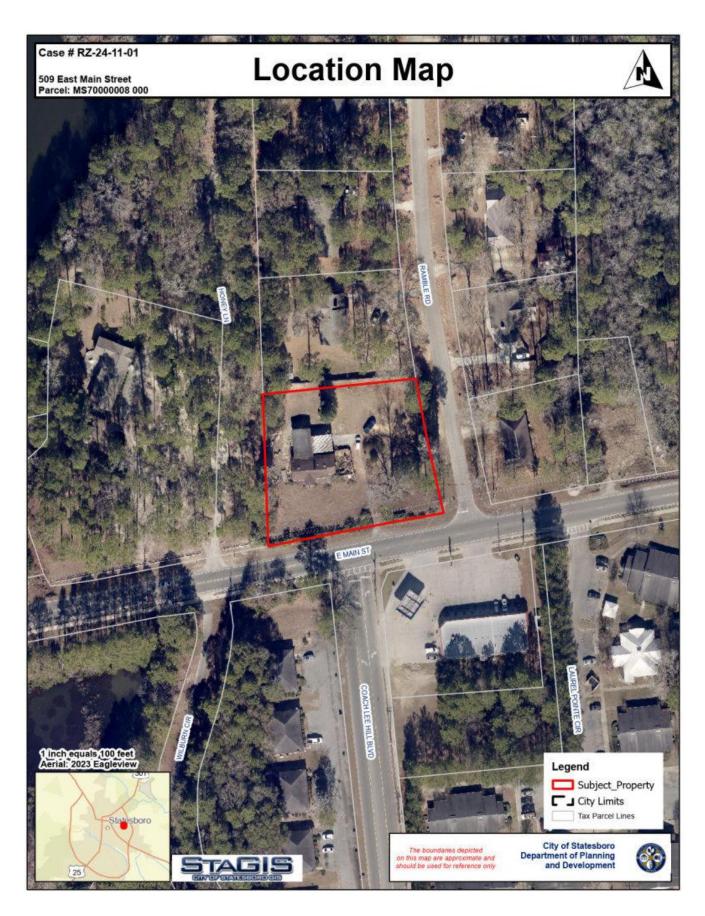

**Background:** Luis Gonzalez requests a Zoning Map Amendment from the R-15 (One-Household Residential) zoning district to the R-3 (Medium Density Multi-Household Residential) zoning district in order to develop additional units on a 0.87-acre property located at 509 East Main Street (Tax Parcel# MS57000008 000).

# RZ 24-11-01 ZONING MAP AMENDMENT REQUEST

| LOCATION:               | 509 East Main Street             |
|-------------------------|----------------------------------|
| EXISTING ZONING:        | R-15 (Single-Family Residential) |
| ACRES:                  | 0.87 acres                       |
| PARCEL<br>TAX<br>MAP #: | MS70000008 000                   |
| COUNCIL<br>DISTRICT:    | District 1 (Johnson)             |
| EXISTING<br>USE:        | Single-Family Home               |
| PROPOSED<br>USE:        | Multi-Family Residential         |

### **SUBJECT SITE**

The subject site is an occupied 0.87-acre lot with a house on the site. The applicant intends to develop additional multifamily units on the site and maintain the existing house as a compound.