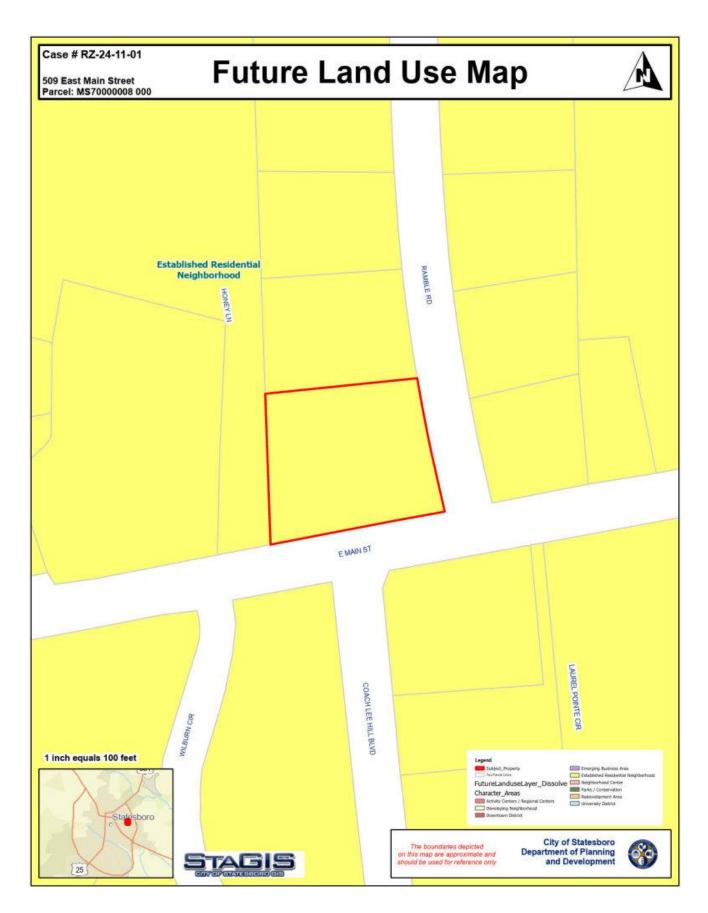

The 2024 City of Statesboro Comprehensive Master Plan designates the subject site in the "Established Residential Neighborhood" character area, which generally allows for the development of a number of residential housing types. Specific language determines multifamily in areas "where appropriate."

# 1. Will the zoning proposal permit a use that is suitable in view of the use and development of adjacent and nearby property?

 While the comprehensive plan does allow for some medium-density development in the "Established Residential Neighborhood" character area, it is generally in reference to the most appropriate places where there is already a substantial footprint of increased density. All the properties located along Ramble Road are single-family in nature, and increased density is generally found further South and East towards the existing schools in the area.

- 3. Does the property to be rezoned have a reasonable economic use as currently zoned?
  - The property already has a home on the site, and the current zoning district does allow a by-right use for up to one accessory dwelling unit of up to 750 square feet on the property.
- 4. The relative gain to the public, as compared to the hardship imposed upon the property owner.
  - The site is usable in its current state and could potentially see an increase in density based on the current zoning regulations.
- 5. Are there other existing or changing conditions affecting the use and development of the property which give supporting grounds for either approval or disapproval of the zoning proposal?
  - The development would encroach on an existing single-family neighborhood and could create some issues with traffic serving the existing Ramble Road.
- 6. Does the zoning proposal conform to the Long-Range Land Use Plan of the Municipality?
  - It is Staff's opinion that the project does not conform to the Comprehensive Plan due to the potential density of the project and associated development area. If approved, specific conditions would need to be placed on the property to restrict the maximum development to what is proposed on the site plan, and this is not a recommended practice.