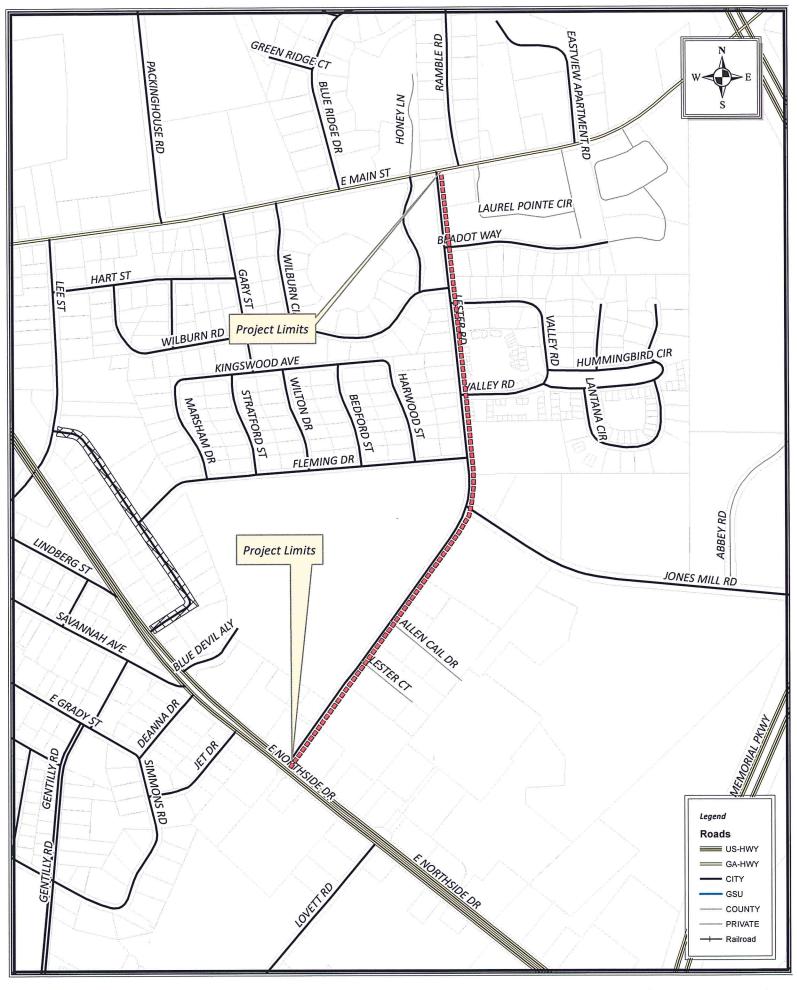

Councilman Riggs made a motion, seconded by Mayor Pro Tem Will Britt to approve Application V 14-06-01: Polestar Development, LLC requests a variance from Article X, Section 1003 (D) side building setback line and (E) regarding the required 20' separation between commercial buildings for the property located at 349 Brampton Avenue (Tax Parcel #MS74000198A007) with conditions as stated by Director of Planning and Development Mandi